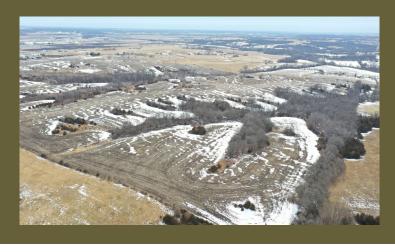

## RECREATIONAL LAND W/ TILLABLE FARMLAND INCOME.

Farm is rented for 2022. Current lease is \$32,400/year. Rent is based on approximately 162 acres m/l of tillable land.

Real Estate taxes: \$3,236.00

Great opportunity to own recreational land with income just minutes off I-35. The 227 acres of land borders a large county conservation park and features two large draws with timber cover and ponds. There is a three-sided shed and small cattle lot on the property. There have been many large deer harvested from this farm in recent years with many more frequently seen. A local farmer currently farms the land and would work with the new owner to continue or discontinue the current land lease.