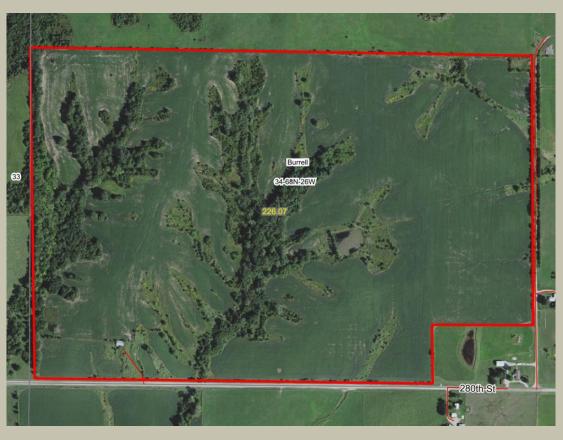

## LAND FOR SALE

Decatur County, IA

\$4,800/acre

227.63
TAXABLE
ACRES M/L

## RECREATIONAL LAND W/ TILLABLE FARMLAND INCOME.

Farm is rented for 2022. Current lease is \$32,400/year. Rent is based on approximately 162 acres m/l of tillable land.

Real Estate taxes: \$3,236.00

Great opportunity to own recreational land with income just minutes off I-35. The 227 acres of land borders a large county conservation park and features two large draws with timber cover and ponds. There is a three-sided shed and small cattle lot on the property. There have been many large deer harvested from this farm in recent years with many more frequently seen. A local farmer currently farms the land and would work with the new owner to continue or discontinue the current land lease.