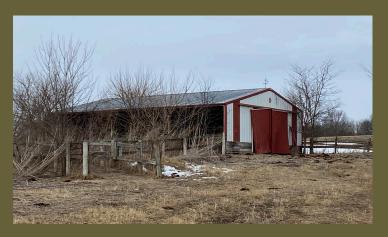

## RECREATIONAL LAND W/ TILLABLE FARMLAND INCOME.

Farm is rented for 2022. Current lease is \$32,400/year. Rent is based on approximately 162 acres m/l of tillable land.

Real Estate taxes: \$3,236.00

Great opportunity to own recreational land with income just minutes off I-35. The 227 acres of land borders a large county conservation park and features two large draws with timber cover and ponds. There is a three-sided shed and small cattle lot on the property. There have been many large deer harvested from this farm in recent years with many more frequently seen. A local farmer currently farms the land and would work with the new owner to continue or discontinue the current land lease.